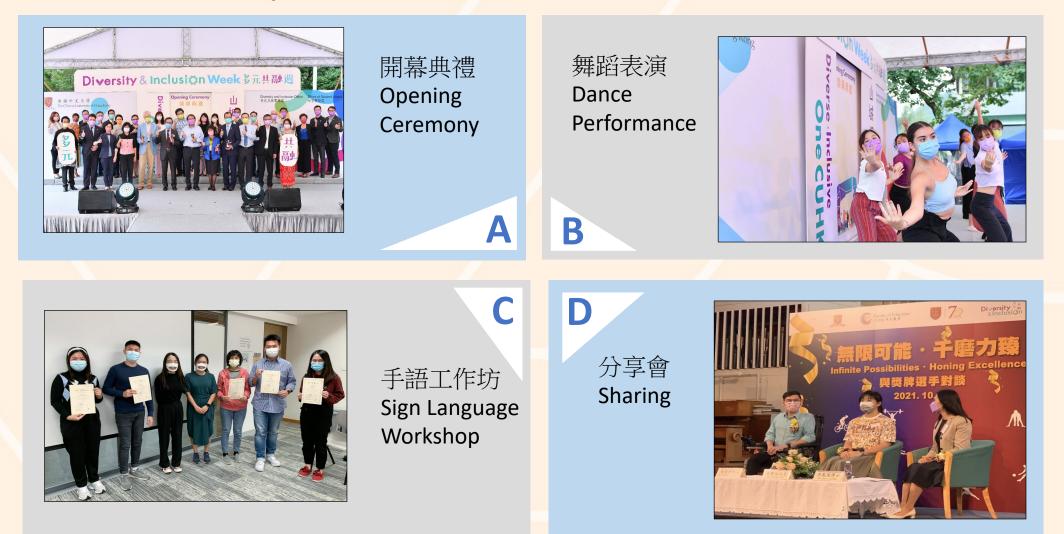

lear to the discriminator/harasser that the behaviour is not acceptable

尋求情緒上的支援或輔導 Seek emotional support or counselling

記錄事件的性質、日期、時間、地點及證人...

Record event: Nature of behaviour, date, time, location and witnesses...

若行為持續,尋求大學或校外相關團體的協助

If behaviour continues, seek help from the University or relevant outside bodies



### 處理歧視或騷擾 Dealing with Discrimination or Harassment

向大學的歧視及性騷擾調停/投訴小組尋 求協助

Seek help from the University's Panel Against Discrimination and Sexual Harassment

Diversity <sup>5</sup>/<sub>元</sub> <sup>#</sup> &Inclusi☆n

### 尋求協助 Where to Get Help

### 網址Website : <u>cadsh.cuhk.edu.hk</u> 熱線Hotline: <u>3943 8716</u>

Diversity <sup>5</sup>/<sub>元</sub> <sup>#</sup> &Inclusi⇔n



### **Constructive suggestion box**





### **Diversity and Inclusion Week 2021-22**





### **Diversity and Inclusion Week 2022-23**



Stay tuned!