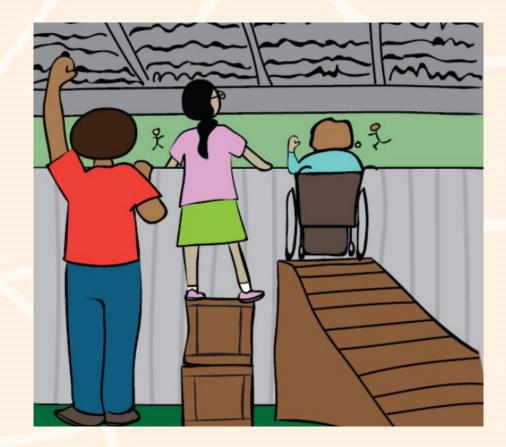

### 使投訴人或協助處理投訴的 人士受害,即屬違法。

It is against the law to victimise the complainant or those assisting in the complaint

Diversity <sup>½</sup><sup>±</sup> &Inclusi⇔n 旁觀者的角色 Role of Bystander

- 介入 Intervene - 了解 Understand

- 協助 Support

Diversity<sup>2/2</sup> <sup>#</sup> <sup>#</sup> &Inclusi⇔n